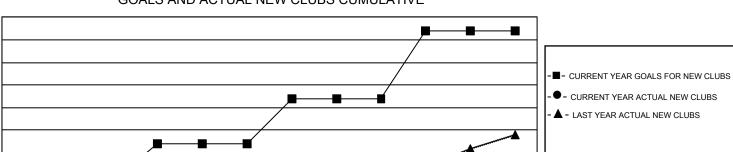

## GAT MONTHLY MEMBERSHIP PROGRESS REPORT

GMT Constitutional Area 4, Group D

REPORT DOES NOT INCLUDE CLUBS IN UNDISTRICTED AREAS.

| Clubs                 |               |           |               | Members               |                         |                         |                                                    |
|-----------------------|---------------|-----------|---------------|-----------------------|-------------------------|-------------------------|----------------------------------------------------|
| RESULTS FOR 2022-2023 |               |           |               | RESULTS FOR 2022-2023 |                         |                         |                                                    |
| QUARTER               | NEW CLUB GOAL | NEW CLUBS | DROPPED CLUBS |                       | MBER GROWTH NET<br>GOAL | MEMBER GROWTH<br>ACTUAL | DROPPED MEMBERS<br>ACTUAL (including<br>transfers) |
| JULY/AUG/SEPT         | - 12          | 1         | 15            | JULY/AUG/SEPT         | 256                     | 453                     | 547                                                |
| OCT/NOV/DEC           | 24            | 0         | 11            | OCT/NOV/DEC           | 286                     | 563                     | 882                                                |
| JAN/FEB/MAR           | 30            | 2         | 8             | JAN/FEB/MAR           | 276                     | 798                     | 510                                                |
| APR/MAY/JUNE          | 45            | 5         | 0             | APR/MAY/JUNE          | 324                     | 602                     | 579                                                |