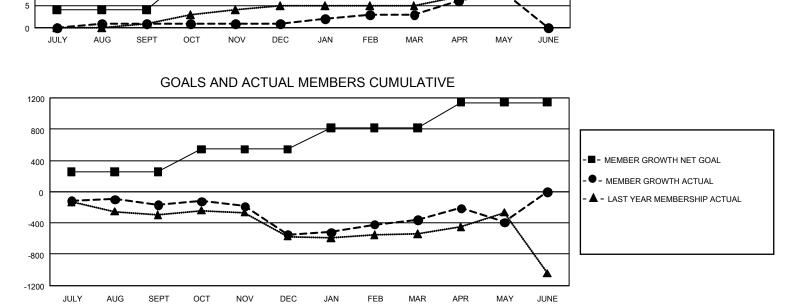

## GAT MONTHLY MEMBERSHIP PROGRESS REPORT

GMT Constitutional Area 4, Group D

REPORT DOES NOT INCLUDE CLUBS IN UNDISTRICTED AREAS.

| Clubs                 |               |           |               | Members               |                         |                         |                                                    |
|-----------------------|---------------|-----------|---------------|-----------------------|-------------------------|-------------------------|----------------------------------------------------|
| RESULTS FOR 2022-2023 |               |           |               | RESULTS FOR 2022-2023 |                         |                         |                                                    |
| QUARTER               | NEW CLUB GOAL | NEW CLUBS | DROPPED CLUBS |                       | MBER GROWTH NET<br>GOAL | MEMBER GROWTH<br>ACTUAL | DROPPED MEMBERS<br>ACTUAL (including<br>transfers) |
| JULY/AUG/SEPT         | - 12          | 1         | 15            | JULY/AUG/SEPT         | 256                     | 453                     | 547                                                |
| OCT/NOV/DEC           | 24            | 0         | 11            | OCT/NOV/DEC           | 286                     | 563                     | 882                                                |
| JAN/FEB/MAR           | 30            | 2         | 8             | JAN/FEB/MAR           | 276                     | 798                     | 510                                                |
| APR/MAY/JUNE          | 45            | 5         | 0             | APR/MAY/JUNE          | 324                     | 602                     | 579                                                |